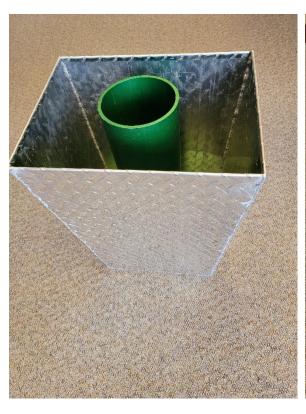

## Fill Pot Oxygen Gyffinder

- Water Tight Tread Plate Aluminum Shell,
- 1/2" Solid 6061-T6511 Extruded Tube welded to removable support plate, Tube has through holes for water transfer
- Fits Aluminum Cylinder Sizes D & E

## Ordering Information:

TCS-FP1 Single Cylinder Fill Pot **Call for Pricing** 

Flotec's Oxygen Cylinder Fill Pot provides for a vertically directed release of high-pressure gas in the event of cylinder rupture during cascade transfilling. Manufactured from the highest quality materials, our fill pots employ a solid water jacket barrier between the inner cylinder shell and outer casing.