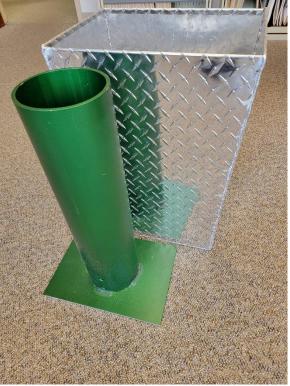

## Fill Pot Oxygen Gyffinder

- Water Tight Tread Plate Aluminum Shell,
- 1/2" Solid 6061-T6511 Extruded Tube welded to removable support plate, Tube has through holes for water transfer
- Fits Aluminum Cylinder Sizes D & E

## Ordering Information:

TCS-FP1 Single Cylinder Fill Pot **Call for Pricing** 

Flotec's Oxygen Cylinder Fill Pot provides for a vertically directed release of high-pressure gas in the event of cylinder rupture during cascade transfilling. Manufactured from the highest quality materials, our fill pots employ a solid water jacket barrier between the inner cylinder shell and outer casing.